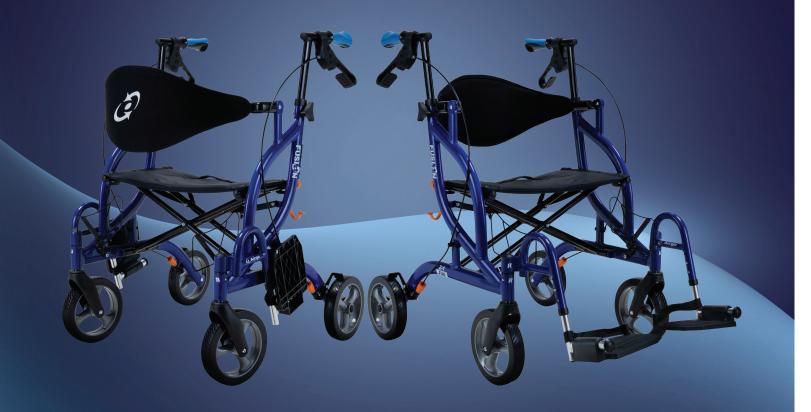

### AirGo 2-in-1: The Ultimate Mobility Solution

Do you love going out and about with friends and family but sometimes worry about how far you'll get on foot? With the AirGo 2-in-1, you can move confidently knowing you have a **versatile solution** at your side. This innovative product is **both a rollator and a transport chair**, allowing you to maintain independence and enjoy your day without worry. In a **matter of seconds, transition seamlessly** between **walking and sitting** in just a few **simple steps**, and rest assured that you're supported no matter where life takes you.