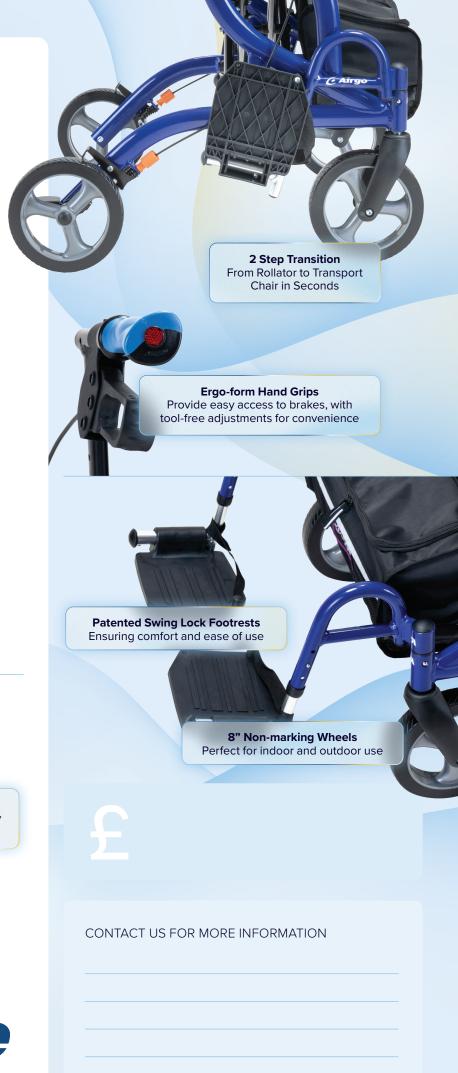

### AirGo 2-in-1: The Ultimate Mobility Solution

Do you love going out and about with friends and family but sometimes worry about how far you'll get on foot? With the AirGo 2-in-1, you can move confidently knowing you have a **versatile solution** at your side. This innovative product is **both a rollator and a transport chair**, allowing you to maintain independence and enjoy your day without worry. In a **matter of seconds, transition seamlessly** between **walking and sitting** in just a few **simple steps**, and rest assured that you're supported no matter where life takes you.